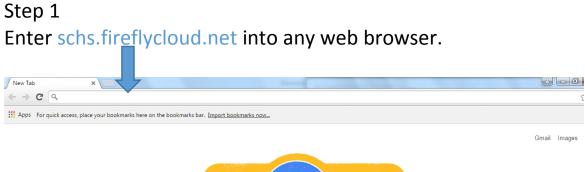

# Parent Guide To Accessing Firefly (SCHS Virtual Learning Environment)





### Step 2

You should see the following on your screen. Now click on the link (the green area) to activate the account.



You will now see the following:



| Streatham                                                                           |                        |
|-------------------------------------------------------------------------------------|------------------------|
| Activate account                                                                    | Or log in with         |
| Parent Login<br>To activate your account, enter your e-mail<br>address or username. | 🖘 Site login (Firefly) |
| E-mail address or username                                                          | 🗍 Pupil/Staff Login    |
| Activate account