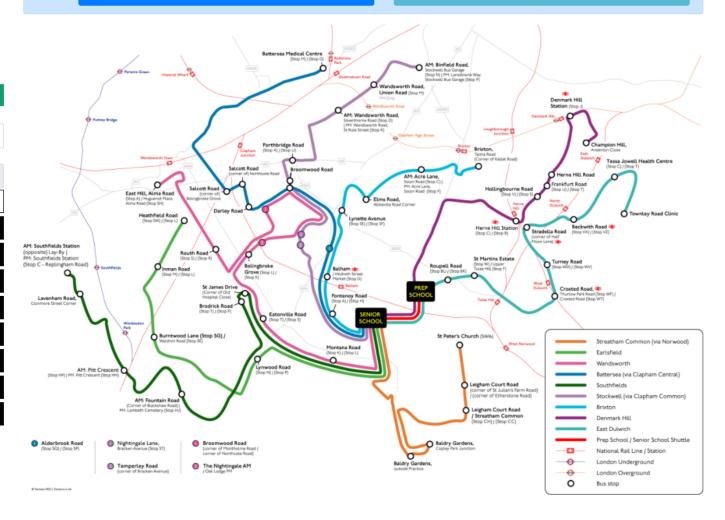

# **Streatham & Clapham High School Bus Services**

<u>Streatham Common (via Norwood)</u> | <u>Earlsfield</u> | <u>Wandsworth</u> | <u>Battersea (via Clapham Central)</u> | <u>Southfields</u> | <u>Stockwell (via Clapham Common)</u> | <u>Brixton</u> | <u>Denmark Hill</u> | <u>East Dulwich</u> | <u>Senior School to Prep School Shuttle AM</u> | <u>Prep School to Senior School Shuttle PM</u>

### Streatham & Clapham High School Bus Services 2022-23

Streatham Common (via Norwood) | Earlsfield | Wandsworth | Battersea (via Clapham Central) | Southfields | Stockwell (via Clapham Common) | Brixton | Denmark Hill | East Dulwich | Senior School to Prep School Shuttle AM | Prep School to Senior School Shuttle PM