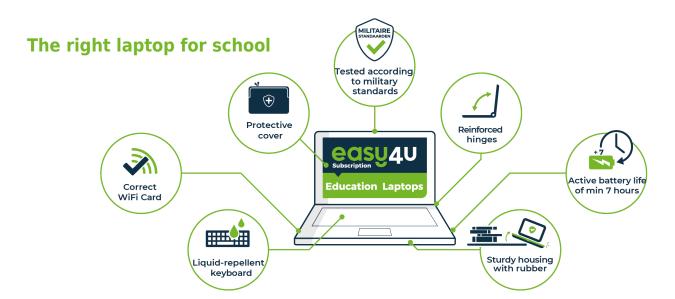

### Hardware

- Laptop for education with an extra sturdy housing and rubber bumper
- · Active battery life of at least 9 hours
- Fast and stable wireless internet through modern wifi connection
- Choice of the model has been agreed beforehand with the educational institution